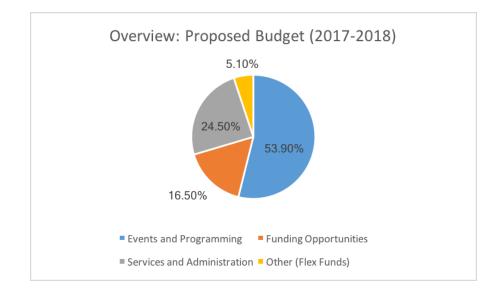

#### **Events and Programming**

| GRO Coffee Hour [MA]         | 13.8% |
|------------------------------|-------|
| GRO Happy Hour [MA]          | 9.6%  |
| GSI (Intercampus Events)     | 20.7% |
| GPSA Week                    | 7.0%  |
| Summer Sports League [MA]    | 0.7%  |
| Social Programming [MA]      | 0.7%  |
| Graduate Student Orientation | 1.4%  |

## **Funding Opportunities**

| Event Funding [MA]            | 11.0% |
|-------------------------------|-------|
| Conference Travel Grants [MA] | 5.5%  |

#### Services and Administration

| Payroll [MA]           | 15.5% |
|------------------------|-------|
| Meetings [MA]          | 3.8%  |
| NAGPS [MA]             | 1.6%  |
| Promotional Items [MA] | 1.4%  |
| GRO Guide              | 2.0%  |

## Other

| Flex Funds [MA] | 5.1% |
|-----------------|------|
|-----------------|------|

[MA] = Budget items that are part of the GRO Main Account.

| GRO Main Account<br># 80012525 | 2015-2016<br>Starting Budget | 2016-2017<br>Starting Budget | 2017-2018<br>Requested Amount |
|--------------------------------|------------------------------|------------------------------|-------------------------------|
| GRO Happy Hour                 | \$ 12,903.00                 | \$ 12,903.00                 | \$ 14,000.00                  |
| GRO Coffee Hour                | \$ 22,120.00                 | \$ 22,120.00                 | \$ 20,000.00                  |
| Social Programming             | \$ 5,530.00                  | \$ 5,530.00                  | \$ 1,000.00                   |
| Event Funding                  | \$ 15,668.00                 | \$ 15,668.00                 | \$ 16,000.00                  |
| Payroll                        | \$ 20,500.00                 | \$ 20,500.00                 | \$ 22,500.00                  |
| Meetings                       | \$ 5,530.00                  | \$ 5,530.00                  | \$ 5,500.00                   |
| Office/Lounge Supplies         | \$ 1,382.00                  | \$ 1,382.00                  | \$ 300.00                     |
| NAGPS                          | \$ 2,304.00                  | \$ 2,304.00                  | \$ 2,300.00                   |
| Promotional Items              | \$ 922.00                    | \$ 922.00                    | \$ 2,000.00                   |
| Summer Sports League           | \$ 922.00                    | \$ 922.00                    | \$ 1,000.00                   |
| Conference Travel              | \$ 9,217.00                  | \$ 9,217.00                  | \$ 8,000.00                   |
| Flex Funds                     | \$ 3,002.00                  | \$ 3,002.00                  | \$ 7,400.00                   |
| Total                          | \$100,000.00                 | \$100,000.00                 | \$100,000.00                  |
|                                | 1                            |                              | _                             |
| GPSA Week, #<br>80012682       | \$ 9,000.00                  | \$ 9,000.00                  | \$ 10,096.00                  |
| GRO Guide, # 80012689          | \$ 10,000.00                 | \$ 10,000.00                 | \$ 3,000.00                   |
| Orientation, # 80012681        | \$ 6,000.00                  | \$ 6,000.00                  | \$ 2,000.00                   |
| GSI, # 80028207                | \$ 20,096.00                 | \$ 20,096.00                 | \$ 30,000.00                  |
| · · · · · · · · · ·            | + =0,070.00                  | + _0,00000                   | +                             |